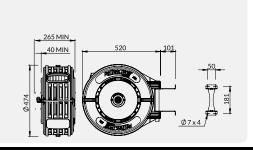

## **TECHNICAL SPECIFICATIONS**

| Case Colour      | Red                                        |
|------------------|--------------------------------------------|
| Part Number      | HP320R-01                                  |
|                  |                                            |
| Hose Size (ID)   | 3/8" (10mm)                                |
| Hose Length      | 20m                                        |
| Hose Colour      | Black <b>O</b>                             |
| Reel Inlet       | 3/8" BSPT (F)                              |
| Hose Outlet      | 3/8" BSPT (M)                              |
| Hose Material    | Two layer wire reinforced synthetic rubber |
| Working Pressure | 3000 psi                                   |
| Max Temperature  | 95°C                                       |