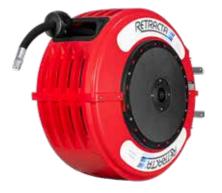

# RETRACTA R3 SERIES HIGH PRESSURE HOSE REELS

The R3 Series are industrial strength poly hose reels, built here in Australia. Manufactured in high impact polypropylene, our legendary R3 hose reel is renowned for unmatched performance, reliability and durability. The high pressure reel is coupled with a two layer wire reinforced synthetic rubber hose industrial strength hose reel case ensuring complete confidence in high pressure water delivery.

Two layer high tensile steel braid reinforced synthetic rubber hose

ProGlide high wear resistant mouth

180° Galvanised steel swivel mounting bracket

UV Stabilised & impact resistant poly case

### **FEATURES AND BENEFITS**

UV Stabilised & impact resistant poly case.

 $Designed\ and\ manufactured\ in\ Australia.$ 

ProGlide high wear resistant mouth.

Advanced spring technology.

180° Galvanised steel swivel mounting bracket.