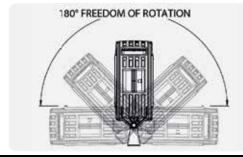

Two layer high tensile steel braid reinforced synthetic rubber hose

ProGlide high wear resistant mouth

180° Galvanised steel swivel mounting bracket

UV Stabilised & impact resistant poly case

### **FEATURES AND BENEFITS**

UV Stabilised & impact resistant poly case.

 $Designed\ and\ manufactured\ in\ Australia.$ 

ProGlide high wear resistant mouth.

Advanced spring technology.

180° Galvanised steel swivel mounting bracket.